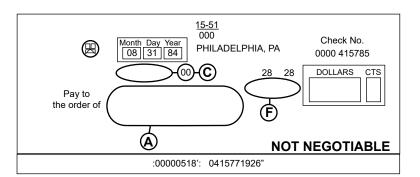

## INFORMATION FOUND ON CHECKS

Most of the information needed to complete boxes A, C, and F in Section 1 is printed on your government check:

- A Be sure that payee's name is written exactly as it appears on the check. Be sure current address is shown.
- Claim numbers and suffixes are printed here on checks beneath the date for the type of payment shown here. Check the Green Book for the location of prefixes and suffixes for other types of payments.
- F Type of payment is printed to the left of the amount.